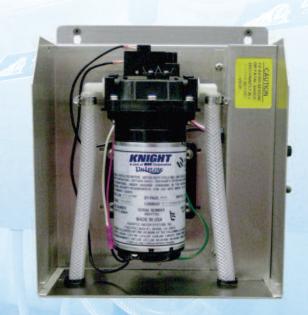

# CLEAN GUARD **Reliable Electric Diaphragm Pumps for Cleaning Chemistry and other Industrial Fluids**

At last, a chemical feed pump simple and reliable enough to challenge peristaltic and air operated pumps. This unique pump features a heavy duty, long life DC motor drive that connects to an offset cam/wobbler plate that produces a mechanical movement similar to the human heart. This low friction, low stress pumping action produces smooth laminar flow at pressures up to 70 PSI (4.83 bar). Available in 5 chamber (3.2 GPM) (12.1 LPM), 3 chamber (1.5 GPM) (5.7 LPM), and a low flow (.4 GPM) (1.5 LPM) configurations.

### **Features and Benefits**

- Rugged #304 stainless steel cabinet
- Quick connect inlet/outlet fittings
- EPDM or Viton seals for a variety of chemicals
- 70 PSI (4.83 bar) pressure switch built-in
- **Continuous duty rated motors**
- 110 VAC or 230 VAC